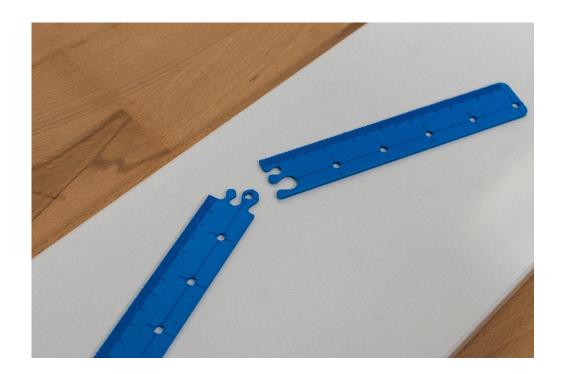

#### Notes/Special settings

As the 330 mm print does not fit on a normal print, the ruler has been separated and can be printed in two parts. The joining is then done via a "jigsaw connection".

Before using the 3D printed part, compare the dimensions with our CAD/stl data and adjust your printing parameters if there are any deviations.